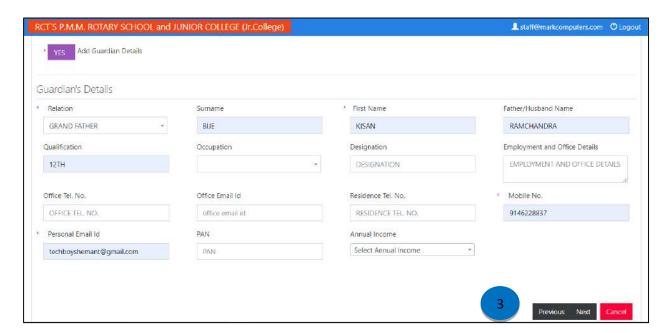

- 1. Click this button to enter Guardian's details. If Student clicks on this button, then Student entered details for Guardian's.
- 2. Enter Guardian's details as per the tabs provided.

USER MANUAL Page 8 of 15

#### Preview of Guardian's details.

3. User can navigate to pages to Previous and Next pages using this button. It shows message like "Parent's / Guardian Information Successfully Submitted." Click on OK button and proceed.