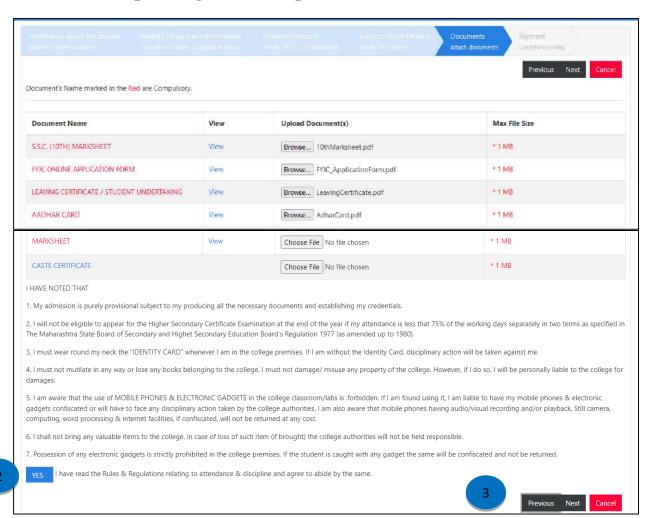

USER MANUAL Page 12 of 15

1. Upload the documents as per the fields using browse button. File size should be less than or equal to 1 MB.

## Preview after uploading the files in particular fields.

USER MANUAL Page 13 of 15

2. User has to go through the points mentioned and click on the button to ensure further procedure.

3. User can navigate to pages to previous and next pages using this button. It shows message like "Document's Information Successfully Submitted." Click on OK button and proceed.

- 1. User can select amount calculated on the basis of Half Yearly and Yearly options.
- 2. Proceed button will continue further to Payment details.

USER MANUAL Page 14 of 15

1. User can select the payment options through which payment has to be done.