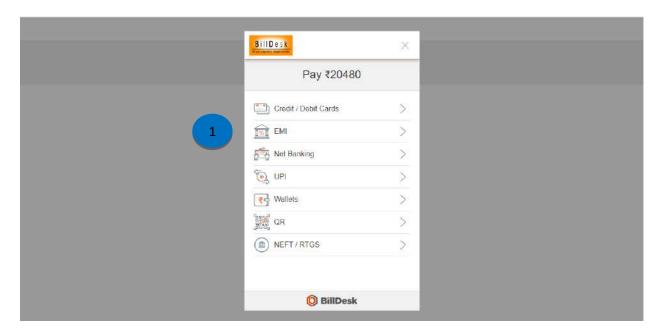

- 1. User can select amount calculated on the basis of Half Yearly and Yearly options.
- 2. Proceed button will continue further to Payment details.

USER MANUAL Page 14 of 15

1. User can select the payment options through which payment has to be done.

- 2. Enter card details if the user wants to make payment using Debit card.
- 3. Pay will continue further with the payment.

USER MANUAL Page 15 of 15