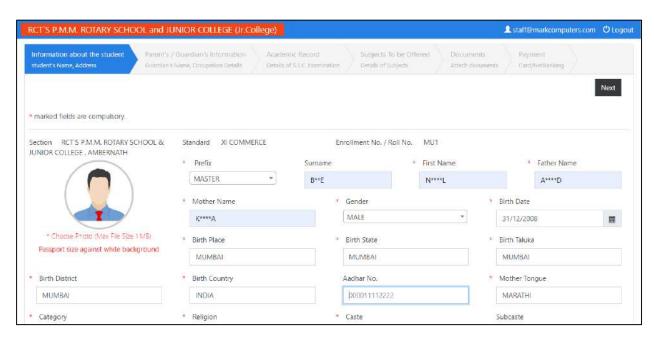

# After Login particular form will be open.

- 1. User can select Student image as per the given criteria.
- 2. Enter Student details as per the tabs given.

#### Preview of Student data entered.

USER MANUAL Page 5 of 15

- 3. User can enter Student Blood group, Nationality, etc. details as per the fields.
- 4. User can enter Student Address details.