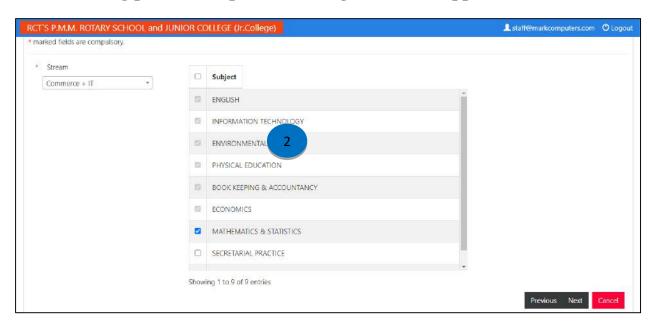

# After selecting particular option following screen will appear.

2. Select the subjects that have to select from the boxes. It shows message like "Subject's Information Successfully Submitted." Click on OK button and proceed.