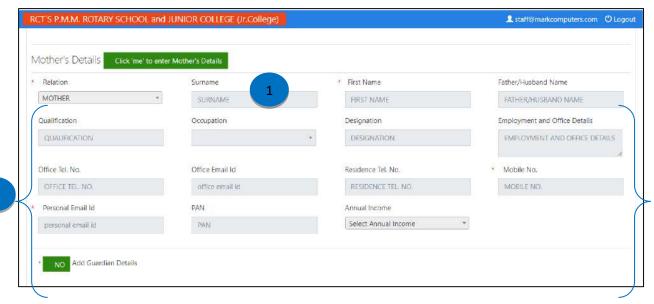

#### Preview of Father's details.

- 1. Click this button to enter Mother's details. Once Student click on this button data will be enabled for entered details.
- 2. Enter Mother's details as per the tabs provided.