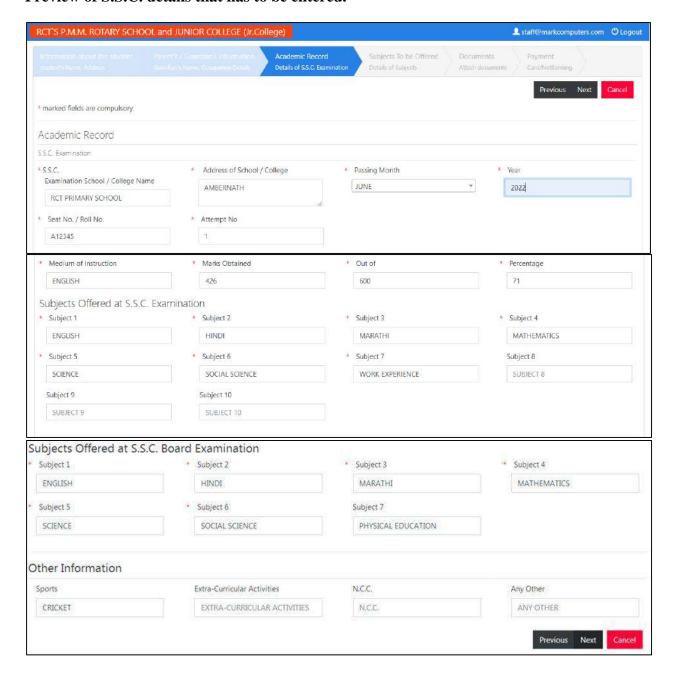

- 1. Enter Student S.S.C. Board details as per the tabs provided.
- 2. Entered Subjects details as that has been appeared at S.S.C. Examination.
- 3. User can navigate to pages to previous and next pages using this button. It shows message like "S.S.C. Examination Information Successfully Submitted." Click on OK button and proceed.

#### Preview of S.S.C. details that has to be entered.

USER MANUAL Page 11 of 15

1. User can select the stream that has to be selected form the options.