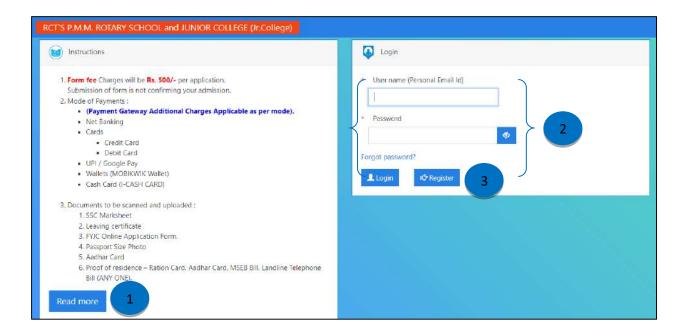

# Open the following Link for Online Admission and Fee Payment.

• <a href="https://aems.pmmrotaryschool.edu.in/aemseduol/jrcollege/">https://aems.pmmrotaryschool.edu.in/aemseduol/jrcollege/</a>

After opening the link below screen will be appear.

- 1. For read more instructions then click on Read More button.
- 2. For Existing user, you can login with existing Username / Password.
- 3. For New user you can click on Register button.

USER MANUAL Page 3 of 15