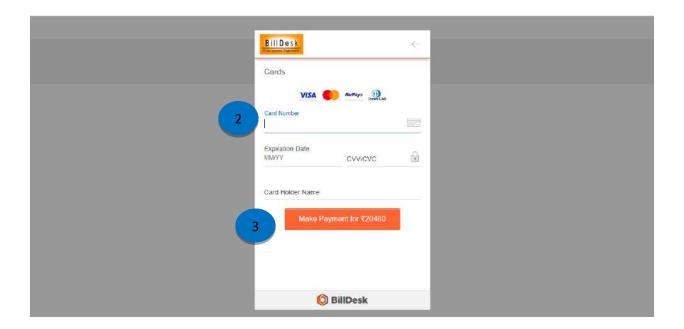

- 2. Enter card details if the user wants to make payment using Debit card.
- 3. Pay will continue further with the payment.

USER MANUAL Page 15 of 15

### Preview of card details that has to be entered.

After continuing with payment option this screen will appear.