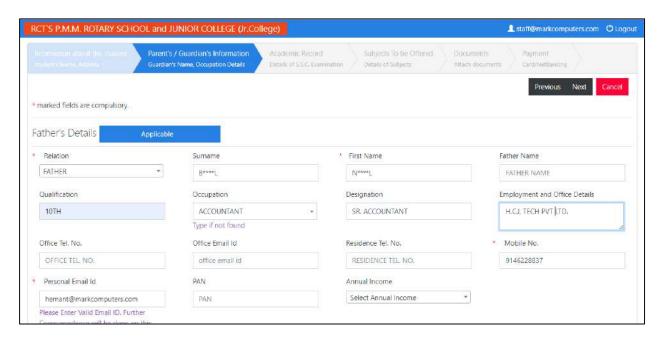

1. Click this button to enter Father's details. Once Student click on this button data will be enabled for entered details.

2. Enter Father's details as per the tabs provided.

#### Preview of Father's details.

- 1. Click this button to enter Mother's details. Once Student click on this button data will be enabled for entered details.
- 2. Enter Mother's details as per the tabs provided.