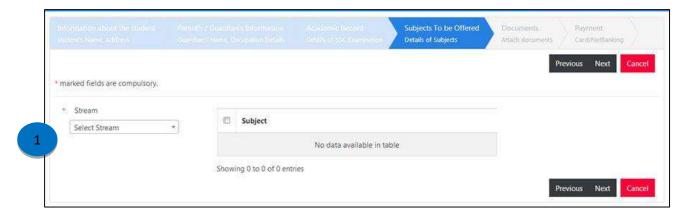

#### Preview of S.S.C. details that has to be entered.

USER MANUAL Page 11 of 15

1. User can select the stream that has to be selected form the options.

# After selecting particular option following screen will appear.

2. Select the subjects that have to select from the boxes. It shows message like "Subject's Information Successfully Submitted." Click on OK button and proceed.