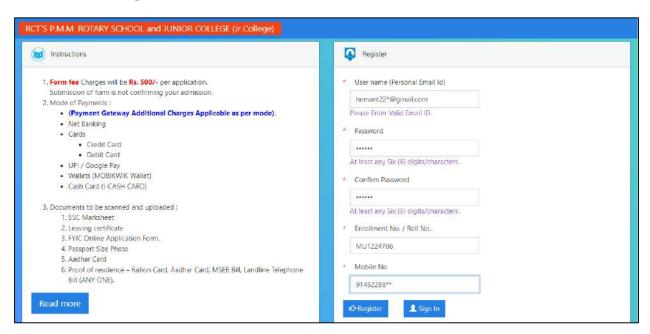

# After Clicking on Register button following screen will appear.

- 1. User can enter a login detail that has to be created as per the following tabs.
- 2. Register button will save the data entered of the new user.

#### Preview of the Register form

USER MANUAL Page 4 of 15