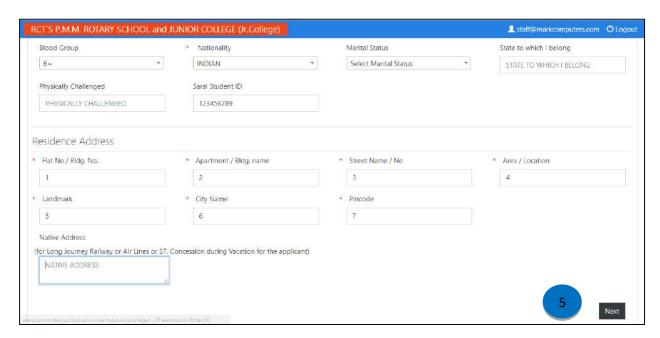

#### Preview of Student details.

5. After entering all the details click on Next button to proceed further. It shows message like "Student Information Successfully Submitted." Click on OK button and proceed.