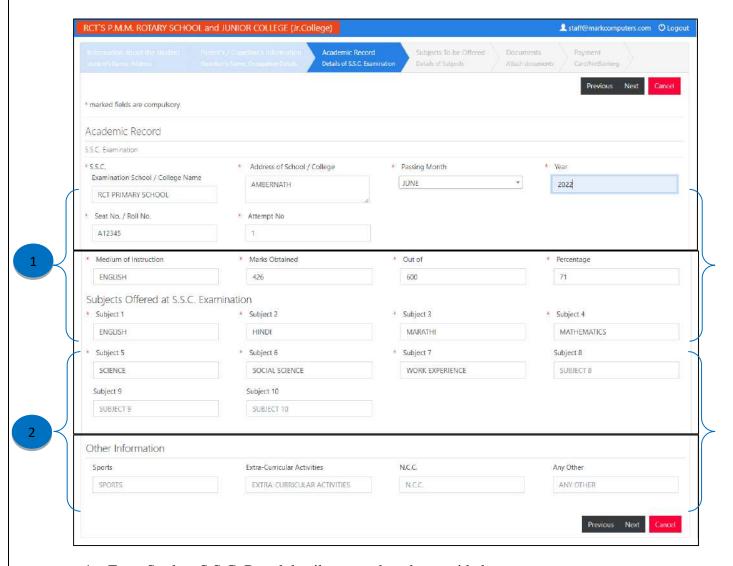

- 1. Enter Student S.S.C. Board details as per the tabs provided.
- 2. Entered Subjects details as that has been appeared at S.S.C. Examination.
- 3. User can navigate to pages to previous and next pages using this button. It shows message like "S.S.C. Examination Information Successfully Submitted." Click on OK button and proceed.

#### Preview of S.S.C. details that has to be entered.

USER MANUAL Page 11 of 15

1. User can select the stream that has to be selected form the options.