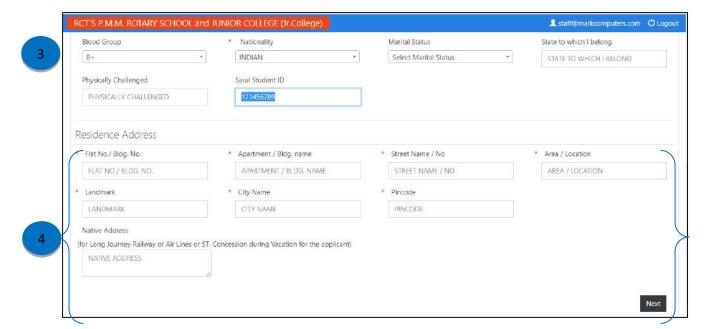

#### Preview of Student data entered.

USER MANUAL Page 5 of 15

- 3. User can enter Student Blood group, Nationality, etc. details as per the fields.
- 4. User can enter Student Address details.

#### Preview of Student details.

5. After entering all the details click on Next button to proceed further. It shows message like "Student Information Successfully Submitted." Click on OK button and proceed.