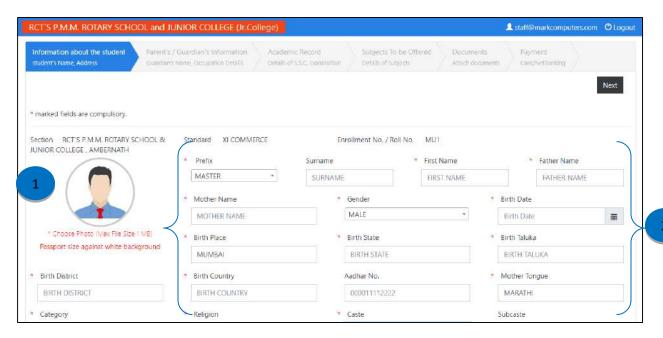

# After Login particular form will be open.

- 1. User can select Student image as per the given criteria.
- 2. Enter Student details as per the tabs given.

#### Preview of Student data entered.

USER MANUAL Page 5 of 15

- 3. User can enter Student Blood group, Nationality, etc. details as per the fields.
- 4. User can enter Student Address details.