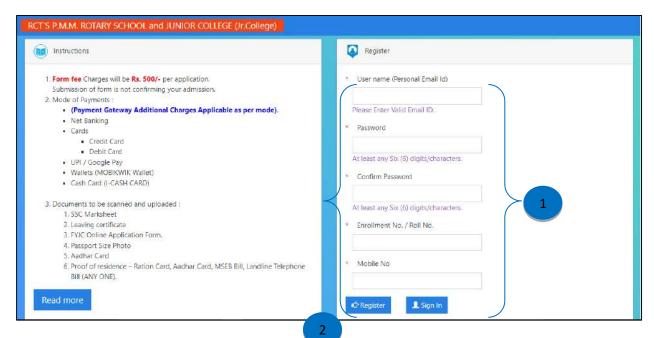

# After Clicking on Register button following screen will appear.

- 1. User can enter a login detail that has to be created as per the following tabs.
- 2. Register button will save the data entered of the new user.

#### Preview of the Register form

USER MANUAL Page 4 of 15