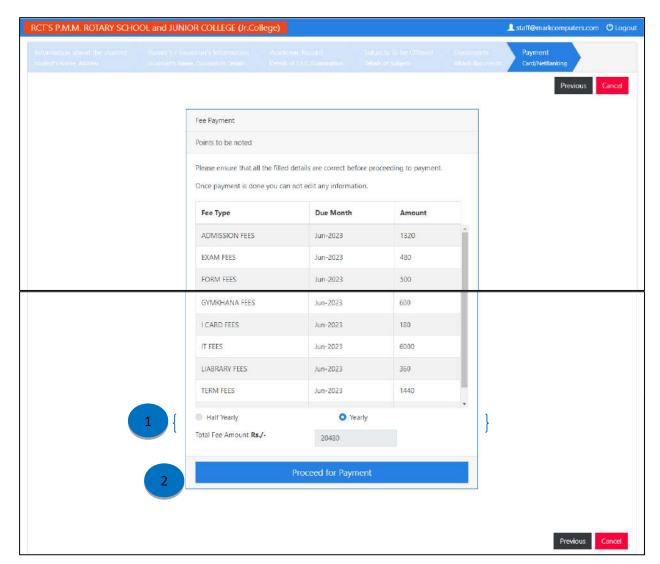

- 1. User can select amount calculated on the basis of Half Yearly and Yearly options.
- 2. Proceed button will continue further to Payment details.

USER MANUAL Page 14 of 15

1. User can select the payment options through which payment has to be done.