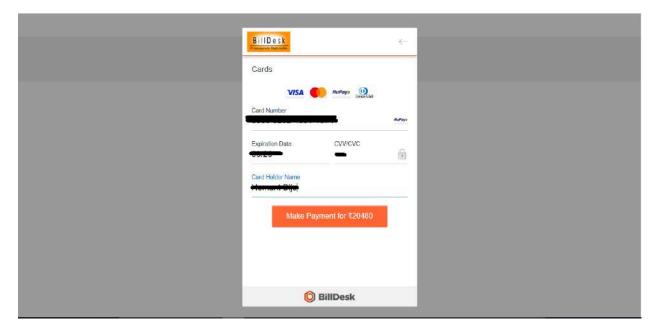

- 2. Enter card details if the user wants to make payment using Debit card.
- 3. Pay will continue further with the payment.

USER MANUAL Page 15 of 15

### Preview of card details that has to be entered.

After continuing with payment option this screen will appear.