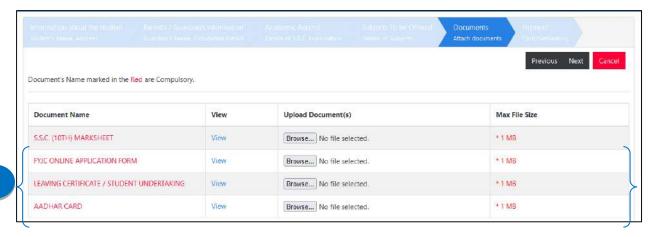

USER MANUAL Page 12 of 15

1. Upload the documents as per the fields using browse button. File size should be less than or equal to 1 MB.

## Preview after uploading the files in particular fields.

USER MANUAL Page 13 of 15

2. User has to go through the points mentioned and click on the button to ensure further procedure.

3. User can navigate to pages to previous and next pages using this button. It shows message like "Document's Information Successfully Submitted." Click on OK button and proceed.