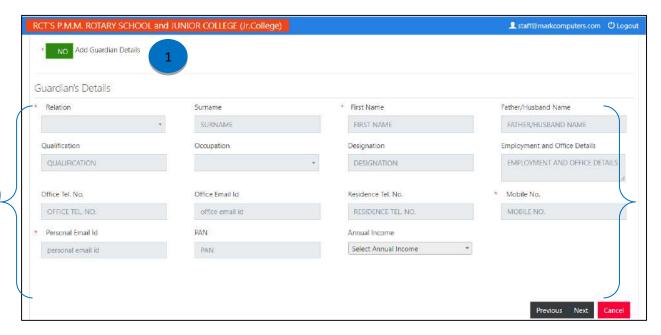

- 1. Click this button to enter Guardian's details. If Student clicks on this button, then Student entered details for Guardian's.
- 2. Enter Guardian's details as per the tabs provided.

USER MANUAL Page 8 of 15